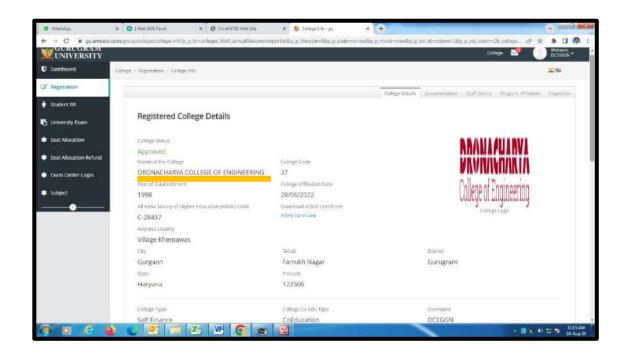

### **Examination:**

https://student.mdu.ac.in/index

https://dronacharya.info/ggnresults/GetResult.aspx

Principal
Dronacharya College of Engineering
Farrukh Nagar, Gurgaon.