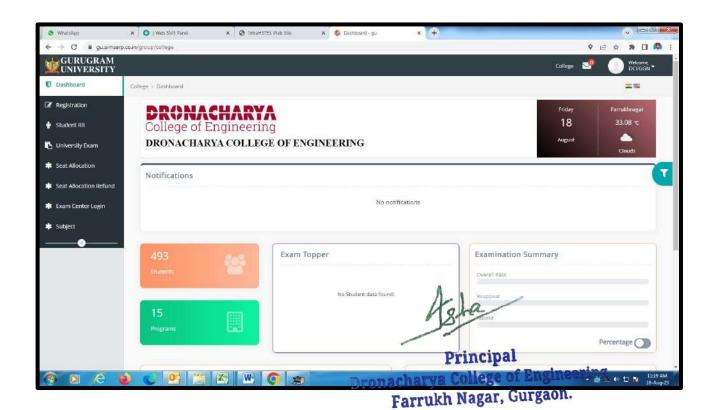

### **Examination:**

https://student.mdu.ac.in/index

https://dronacharya.info/ggnresults/GetResult.aspx

Principal
Dronacharya College of Engineering
Farrukh Nagar, Gurgaon.