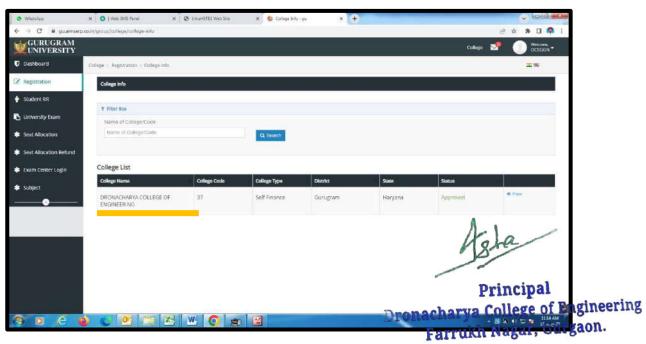

### **Examination:**

https://student.mdu.ac.in/index

https://dronacharya.info/ggnresults/GetResult.aspx

Principal
Dronacharya College of Engineering
Farrukh Nagar, Gurgaon.