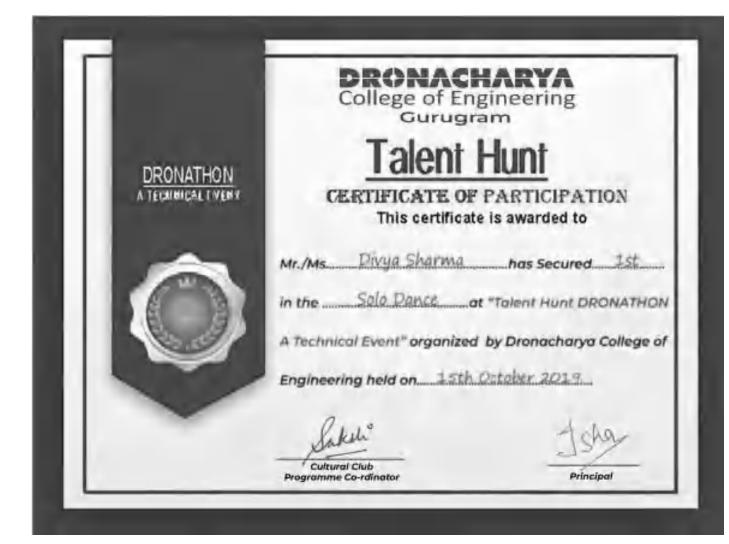

Dronacharya College of Engineering Farrukh Nagar, Gurgaon.



Asta

Principal Dronacharya College of Engineering Farrukh Nagar, Gurgaon.



Principal Dronacharya College of Engineering Farrukh Nagar, Gurgaon.



Principal Dronacharya College of Engineering Farrukh Nagar, Gurgaon.

## 2019-2020



Principal Dronacharya College of Engineering Farrukh Nagar, Gurgaon.



Principal Dronacharya College of Engineering Farrukh Nagar, Gurgaon.



Principal Dronacharya College of Engineering Farrukh Nagar, Gurgaon.



Principal Dronacharya College of Engineering Farrukh Nagar, Gurgaon.



Principal Dronacharya College of Engineering Farrukh Nagar, Gurgaon.



Principal Dronacharya College of Engineering Farrukh Nagar, Gurgaon.



Principal Dronacharya College of Engineering Farrukh Nagar, Gurgaon.



Principal Dronacharya College of Engineering Farrukh Nagar, Gurgaon.

|                                   | DRONAC<br>College of En<br>Guruge      | gineering                         |
|-----------------------------------|----------------------------------------|-----------------------------------|
| DOQUITION                         | Talent                                 | Hunt                              |
| DRONATHON<br>A TECHNOLOGI T VEN X | CERTIFICATE OF                         | PARTICIPATION<br>te is awarded to |
|                                   | Mr./MsAshish Chawla                    | has Secured 2nd                   |
|                                   | in the Singing                         | t "Talent Hunt DRONATHON          |
| Co.d                              |