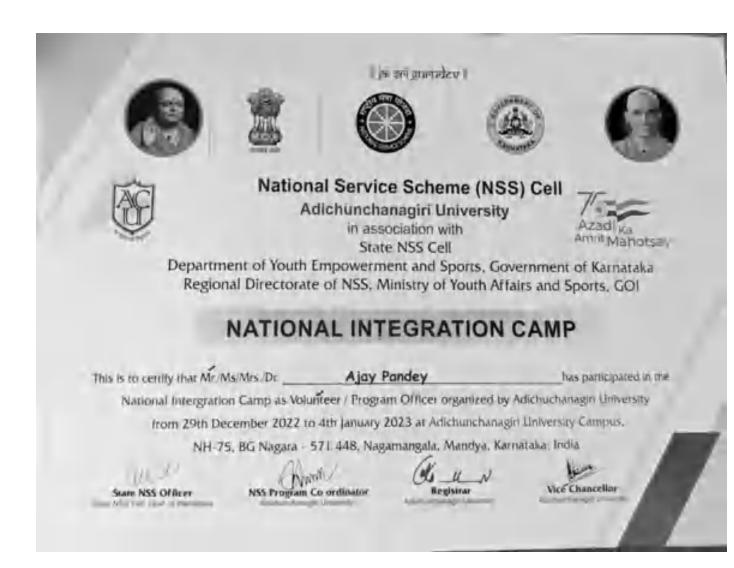

Tug.of War (Boys)                                                                                                                        |                              |
| ASSECTATE ARECTOR DIRECTOR DIRECTOR DI                                                                                                                                 | 25                           |
|                                                                                                                                                                        |                              |

Asta ----

Principal Dronacharya College of Engineering Farrukh Nagar, Gurgaon.



Principal Dronacharya College of Engineering Farrukh Nagar, Gurgaon.



Principal Dronacharya College of Engineering Farrukh Nagar, Gurgaon.



Principal Dronacharya College of Engineering Farrukh Nagar, Gurgaon.



Principal Dronacharya College of Engineering Farrukh Nagar, Gurgaon.



Principal Dronacharya College of Engineering Farrukh Nagar, Gurgaon.



Principal Dronacharya College of Engineering Farrukh Nagar, Gurgaon.



Principal Dronacharya College of Engineering Farrukh Nagar, Gurgaon.



Principal Dronacharya College of Engineering Farrukh Nagar, Gurgaon.



Principal Dronacharya College of Engineering Farrukh Nagar, Gurgaon.



Principal Dronacharya College of Engineering Farrukh Nagar, Gurgaon.



Principal Dronacharya College of Engineering Farrukh Nagar, Gurgaon.



Principal Dronacharya College of Engineering Farrukh Nagar, Gurgaon.

| Adichuncha<br>in ass<br>Stat | ce Scheme (NSS<br>anagiri University<br>sociati