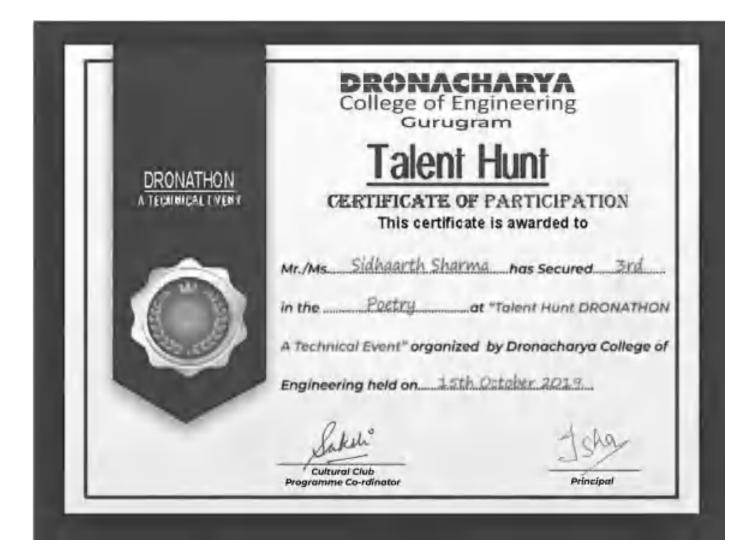

TICIPATION<br>te is awarded to |
|                                   | Mr./MsAshish Chawla                    | has Secured 2nd                   |
|                                   | in the Singing                         | t "Talent Hunt DRONATHON          |
| Co.d                              | A Technical Event" organized           | i by Dronacharya College of       |
|                                   | Engineering held on                    | October 2019.                     |
|                                   | Sakeli                                 | JSAQ                              |
|                                   | Cultural Club<br>Programme Co-rdinator | Principal                         |

Asta

Principal Dronacharya College of Engineering Farrukh Nagar, Gurgaon.



Principal Dronacharya College of Engineering Farrukh Nagar, Gurgaon.







Pot-a-Plant: Go Green Competition

Certificate of Achievement

This is proudly awarded to

## Manav

for securing Ist Position in the Pot-a-Plant. Go Green Competition, held on

October 24, 2019, at the University Level, organized by Dronacharya College of Engineering,

This achievement highlights your dedication to fostering sustainability and

spreading awareness about the importance of green initiatives.

Cultural Club

Programme Co-rdinator

Principal

Principal Dronacharya College of Engineering Farrukh Nagar, Gurgaon.

| ()                    | KR. MANGALAM UNIVERSITY<br>THE COMPLETE WORLD OF LEUCATION