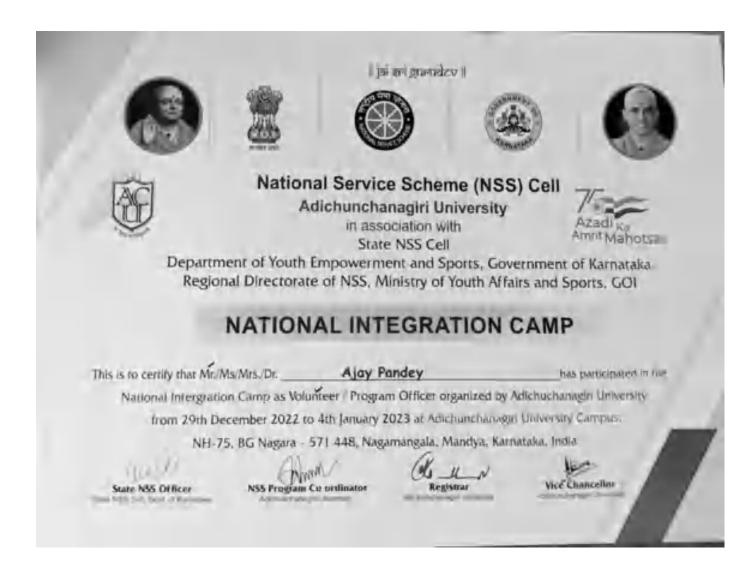

|
|                                                                                                                                                                        |                              |

Asta ----

Principal Dronacharya College of Engineering Farrukh Nagar, Gurgaon.



Principal Dronacharya College of Engineering Farrukh Nagar, Gurgaon.



Principal Dronacharya College of Engineering Farrukh Nagar, Gurgaon.



Principal Dronacharya College of Engineering Farrukh Nagar, Gurgaon.



Principal Dronacharya College of Engineering Farrukh Nagar, Gurgaon.



Principal Dronacharya College of Engineering Farrukh Nagar, Gurgaon.



Principal Dronacharya College of Engineering Farrukh Nagar, Gurgaon.



Principal Dronacharya College of Engineering Farrukh Nagar, Gurgaon.



Principal Dronacharya College of Engineering Farrukh Nagar, Gurgaon.



Principal Dronacharya College of Engineering Farrukh Nagar, Gurgaon.



Principal Dronacharya College of Engineering Farrukh Nagar, Gurgaon.



Principal Dronacharya College of Engineering Farrukh Nagar, Gurgaon.



Principal Dronacharya College of Engineering Farrukh Nagar, Gurgaon.

| Adichuncha<br>in ass<br>Stat | ce Scheme (NSS<br>anagiri University<br>sociation with<br>the NSS Cell                     | ) Cell 7/<br>Azadi kis<br>Amvit Mahotsav                                                                                                                     |
|------------------------------|--------------------------------------------------------------------------------------------|------------------------------