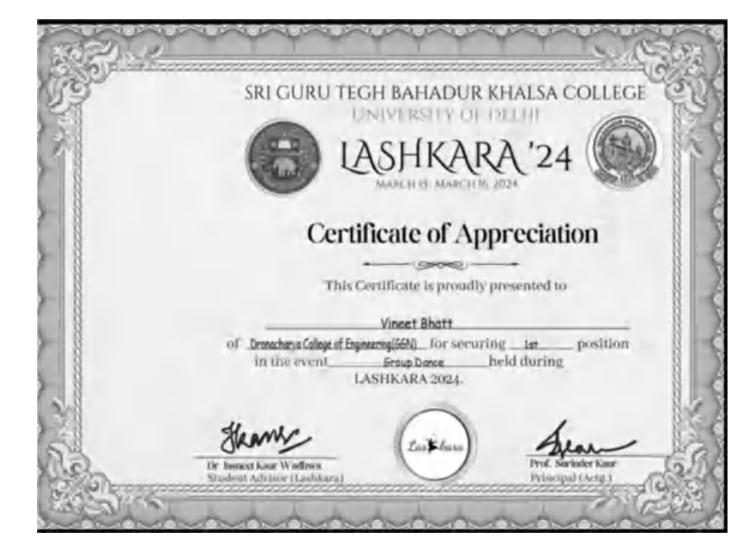

|                                      |
| Prof. Gyantosh Kumar Jha<br>Principal |                                                                                    | Mr. Deepankar<br>Convener, Tarangini |
|                                       |                                                                                    |                                      |

Hala

Principal Dronacharya College of Engineering Farrukh Nagar, Gurgaon.



Principal Dronacharya College of Engineering Farrukh Nagar, Gurgaon.



Principal Dronacharya College of Engineering Farrukh Nagar, Gurgaon.



Principal Dronacharya College of Engineering Farrukh Nagar, Gurgaon.



Principal Dronacharya College of Engineering Farrukh Nagar, Gurgaon.



Principal Dronacharya College of Engineering Farrukh Nagar, Gurgaon.



Principal Dronacharya College of Engineering Farrukh Nagar, Gurgaon.



Principal Dronacharya College of Engineering Farrukh Nagar, Gurgaon.



Principal Dronacharya College of Engineering Farrukh Nagar, Gurgaon.



Principal Dronacharya College of Engineering Farrukh Nagar, Gurgaon.



Principal Dronacharya College of Engineering Farrukh Nagar, Gurgaon.



Principal Dronacharya College of Engineering Farrukh Nagar, Gurgaon.



Principal Dronacharya College of Engineering Farrukh Nagar, Gurgaon.



Principal Dronacharya College of Engineering Farrukh Nagar, Gurgaon.



Principal Dronacharya College of Engineering Farrukh Nagar, Gurgaon.



Principal Dronacharya College of Engineering Farrukh Nagar, Gurgaon.



Princi