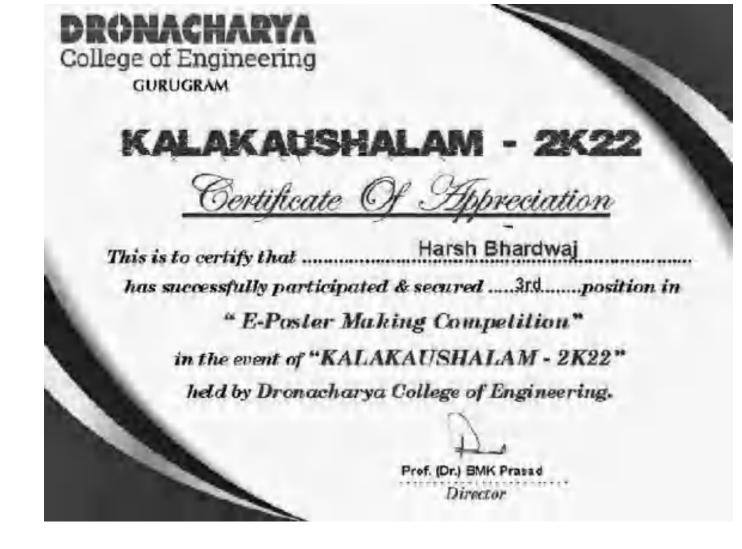

December, 2021 Dr Sadananda Prasty iplat 'nμ viewder DYNOM Event Doordinator

Principal Dronacharya College of Engineering Farrukh Nagar, Gurgaon.

JAIPURIA INSTITUTE NAAC INSTITUTION'S OF MANAGEMENT NNOVATION EMPOWER - LATHUSE - BACIL Grade INFILAPISIANI, CRAZEMBAR API Make Status To the local di Sports Fest day, 18th Director, 2021 Certificate This is to certify that Mr. / Ms. of \_Dronochanger College of Ergneering, Gungrom 200 mlr Ray Boust in the event participated/awarded 120 as a part of Spardha 2021 held at Jalpunia Institute of Management, Indirapusam, Ghaz abod on 18th December, 2021 Dr Sadananda Pusty Event Cooldinatar Description

Agla

Principal Dronacharya College of Engineering Farrukh Nagar, Gurgaon.



Principal Dronacharya College of Engineering Farrukh Nagar, Gurgaon.



Principal Dronacharya College of Engineering Farrukh Nagar, Gurgaon.



Principal Dronacharya College of Engineering Farrukh Nagar, Gurgaon.



Principal Dronacharya College of Engineering Farrukh Nagar, Gurgaon.



Principal Dronacharya College of Engineering Farrukh Nagar, Gurgaon.



Principal Dronacharya College of Engineering Farrukh Nagar, Gurgaon.



Principal Dronacharya College of Engineering Farrukh Nagar, Gurgaon.



Principal Dronacharya College of Engineering Farrukh Nagar, Gurgaon.



Principal Dronacharya College of Engineering Farrukh Nagar, Gurgaon.

drohacharya College of Engineering GURUGRAM International Dance Day Certificate Of Appreciation This is to certify that Vanshita Panchal .......... position in "Dance Competition" on the occasion of "International Dance Day"