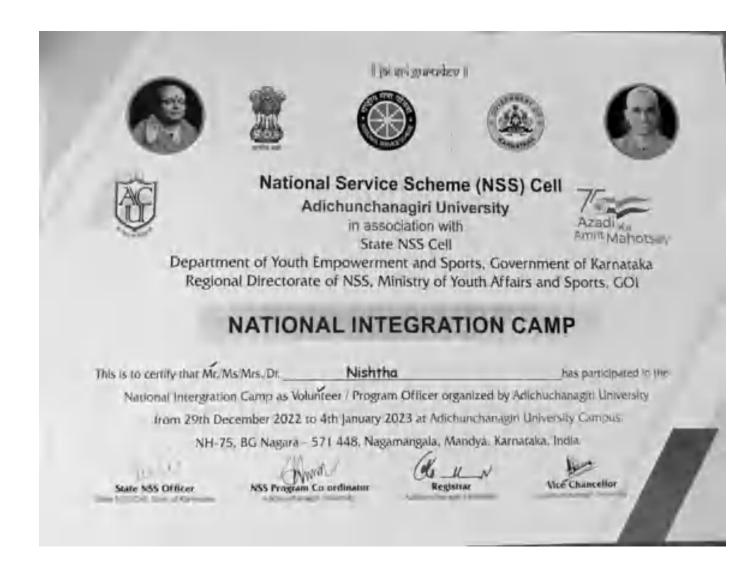

|                              |

Asta ----

Principal Dronacharya College of Engineering Farrukh Nagar, Gurgaon.



Principal Dronacharya College of Engineering Farrukh Nagar, Gurgaon.



Principal Dronacharya College of Engineering Farrukh Nagar, Gurgaon.



Principal Dronacharya College of Engineering Farrukh Nagar, Gurgaon.



Principal Dronacharya College of Engineering Farrukh Nagar, Gurgaon.



Principal Dronacharya College of Engineering Farrukh Nagar, Gurgaon.



Principal Dronacharya College of Engineering Farrukh Nagar, Gurgaon.



Principal Dronacharya College of Engineering Farrukh Nagar, Gurgaon.



Principal Dronacharya College of Engineering Farrukh Nagar, Gurgaon.



Principal Dronacharya College of Engineering Farrukh Nagar, Gurgaon.



Principal Dronacharya College of Engineering Farrukh Nagar, Gurgaon.



Principal Dronacharya College of Engineering Farrukh Nagar, Gurgaon.



Principal Dronacharya College of Engineering Farrukh Nagar, Gurgaon.

| Adichuncha<br>in ass<br>Stat | ce Scheme (NSS<br>anagiri University<br>sociation with<br>the NSS Cell                     | ) Cell 7/<br>Azadi kis<br>Amvit Mahotsav                                                                                                                     |
|------------------------------|--------------------------------------------------------------------------------------------|--------------------------------------------------------------------------------------------------------------------------------------------------------------|
| Adichuncha<b