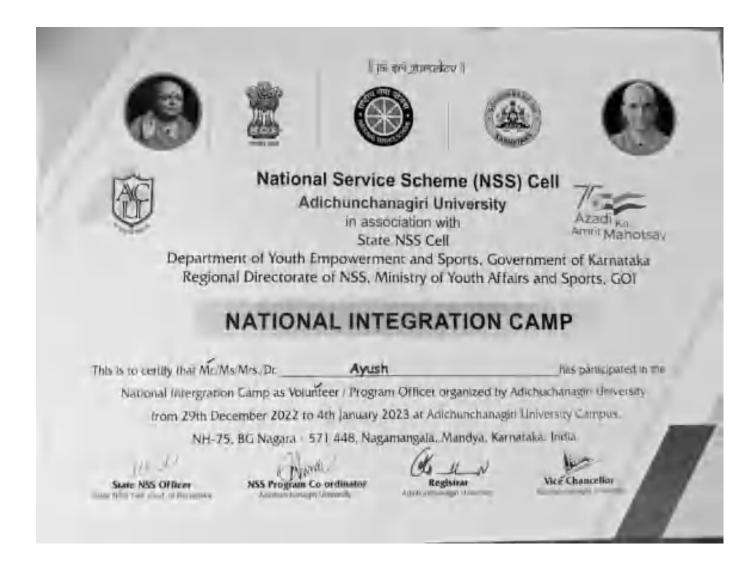

|
| ASSECTATE ARECTOR DIRECTOR DIRECTOR DI                                                                                                                                 | 25                           |
|                                                                                                                                                                        |                              |

Asta ----

Principal Dronacharya College of Engineering Farrukh Nagar, Gurgaon.



Principal Dronacharya College of Engineering Farrukh Nagar, Gurgaon.



Principal Dronacharya College of Engineering Farrukh Nagar, Gurgaon.



Principal Dronacharya College of Engineering Farrukh Nagar, Gurgaon.



Principal Dronacharya College of Engineering Farrukh Nagar, Gurgaon.



Principal Dronacharya College of Engineering Farrukh Nagar, Gurgaon.



Principal Dronacharya College of Engineering Farrukh Nagar, Gurgaon.



Principal Dronacharya College of Engineering Farrukh Nagar, Gurgaon.



Principal Dronacharya College of Engineering Farrukh Nagar, Gurgaon.



Principal Dronacharya College of Engineering Farrukh Nagar, Gurgaon.



Principal Dronacharya College of Engineering Farrukh Nagar, Gurgaon.



Principal Dronacharya College of Engineering Farrukh Nagar, Gurgaon.



Principal Dronacharya College of Engineering Farrukh Nagar, Gurgaon.

| Adichuncha<br>in ass<br>Stat | ce Scheme (NSS<br>anagiri University<br>sociation with<br>the NSS Cell                     | ) Cell 7/<br>Azadi kis<br>Amvit Mahotsav