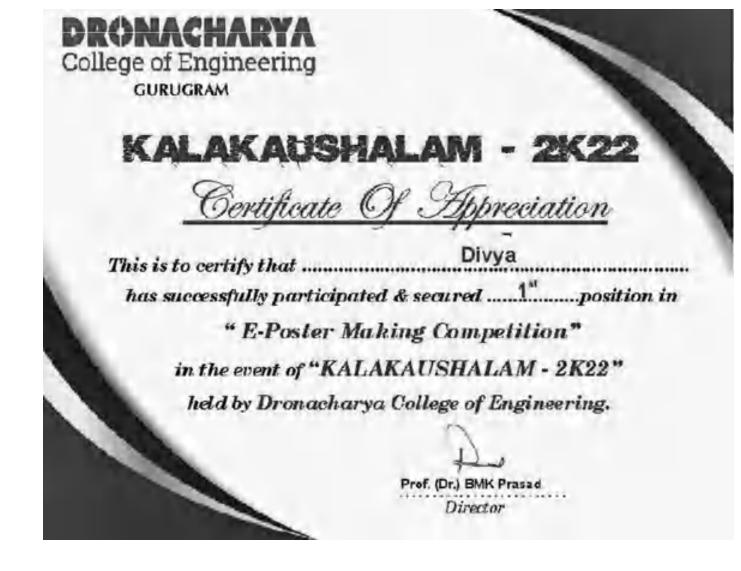

1 held at Jaipuria Institute of Management, Indirapman, Ghazabad on 18th December, 2021 Dr Sadananda Prasty iplat 'nμ viewder DYNOM Event Doordinator

Principal Dronacharya College of Engineering Farrukh Nagar, Gurgaon.

JAIPURIA INSTITUTE NAAC INSTITUTION'S OF MANAGEMENT NNOVATION EMPOWER - LATHUSE - BACIL Grade INFILAPISIANI, CRAZEMBAR API Make Status To the local di Sports Fest day, 18th Director, 2021 Certificate This is to certify that Mr. / Ms. of \_Dronochanger College of Ergneering, Gungrom 200 mlr Ray Boust in the event participated/awarded 120 as a part of Spardha 2021 held at Jalpunia Institute of Management, Indirapusam, Ghaz abod on 18th December, 2021 Dr Sadananda Pusty Event Cooldinatar Description

Agla

Principal Dronacharya College of Engineering Farrukh Nagar, Gurgaon.



Principal Dronacharya College of Engineering Farrukh Nagar, Gurgaon.



Principal Dronacharya College of Engineering Farrukh Nagar, Gurgaon.



Principal Dronacharya College of Engineering Farrukh Nagar, Gurgaon.



Principal Dronacharya College of Engineering Farrukh Nagar, Gurgaon.



Principal Dronacharya College of Engineering Farrukh Nagar, Gurgaon.



Principal Dronacharya College of Engineering Farrukh Nagar, Gurgaon.



Principal Dronacharya College of Engineering Farrukh Nagar, Gurgaon.



Principal Dronacharya College of Engineering Farrukh Nagar, Gurgaon.



Principal Dronacharya College of Engineering Farrukh Nagar, Gurgaon.

drohacharya College of Engineering GURUGRAM International Dance Day Certificate Of Appreciation This is to certify that Vanshita Panchal .......... posi