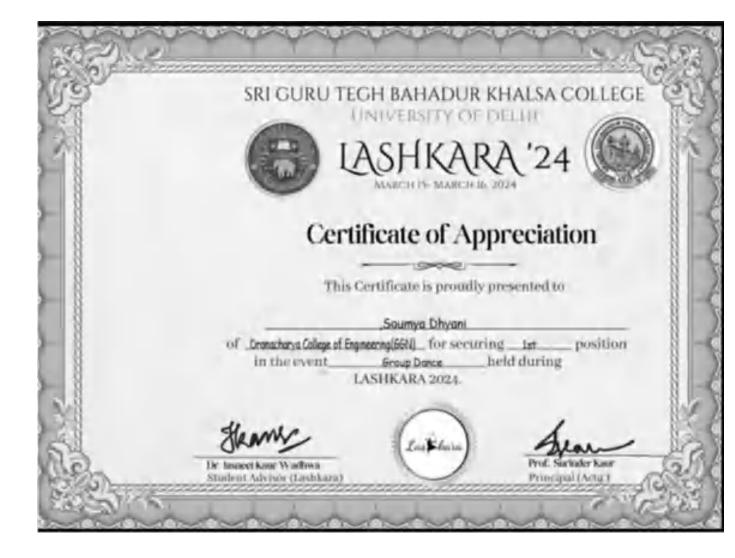

| competition                          |
| organized under Ann                   | ual Cultural Fest: Tide'24 dur<br>March, 2024.                                     | ing 13, 14 and 15                    |
| ton                                   |                                                                                    |                                      |
| Prof. Gyantosh Kumar Jha<br>Principal |                                                                                    | Mr. Deepankar<br>Convener, Tarangini |
|                                       |                                                                                    |                                      |

Hala

Principal Dronacharya College of Engineering Farrukh Nagar, Gurgaon.



Principal Dronacharya College of Engineering Farrukh Nagar, Gurgaon.



Principal Dronacharya College of Engineering Farrukh Nagar, Gurgaon.



Principal Dronacharya College of Engineering Farrukh Nagar, Gurgaon.



Principal Dronacharya College of Engineering Farrukh Nagar, Gurgaon.



Principal Dronacharya College of Engineering Farrukh Nagar, Gurgaon.



Principal Dronacharya College of Engineering Farrukh Nagar, Gurgaon.



Principal Dronacharya College of Engineering Farrukh Nagar, Gurgaon.



Principal Dronacharya College of Engineering Farrukh Nagar, Gurgaon.



Principal Dronacharya College of Engineering Farrukh Nagar, Gurgaon.



Principal Dronacharya College of Engineering Farrukh Nagar, Gurgaon.



Principal Dronacharya College of Engineering Farrukh Nagar, Gurgaon.



Princi