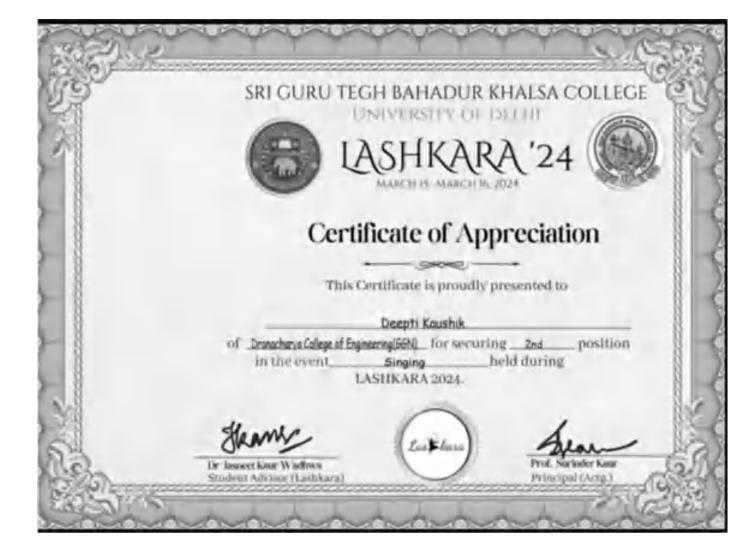

|
| Prof. Gyantosh Kumar Jha<br>Principal |                                                                                    | Mr. Deepankar<br>Convener, Tarangini |
|                                       |                                                                                    |                                      |

Hala

Principal Dronacharya College of Engineering Farrukh Nagar, Gurgaon.



Principal Dronacharya College of Engineering Farrukh Nagar, Gurgaon.



Principal Dronacharya College of Engineering Farrukh Nagar, Gurgaon.



Principal Dronacharya College of Engineering Farrukh Nagar, Gurgaon.



Principal Dronacharya College of Engineering Farrukh Nagar, Gurgaon.



Principal Dronacharya College of Engineering Farrukh Nagar, Gurgaon.



Principal Dronacharya College of Engineering Farrukh Nagar, Gurgaon.



Principal Dronacharya College of Engineering Farrukh Nagar, Gurgaon.



Principal Dronacharya College of Engineering Farrukh Nagar, Gurgaon.



Principal Dronacharya College of Engineering Farrukh Nagar, Gurgaon.



Principal Dronacharya College of Engineering Farrukh Nagar, Gurgaon.



Principal Dronacharya College of Engineering Farrukh Nagar, Gurgaon.



Principal Dronacharya College of Engineering Farrukh Nagar, Gurgaon.



Principal Dronacharya College of Engineering Farrukh Nagar, Gurgaon.



Principal Dronacharya College of Engineering Farrukh Nagar, Gurgaon.



Principal Dronacharya College of Engineering Farrukh Nagar, Gurgaon.



Principal Dronacharya College of Engineering Farrukh Nagar, Gurgaon.



Princi